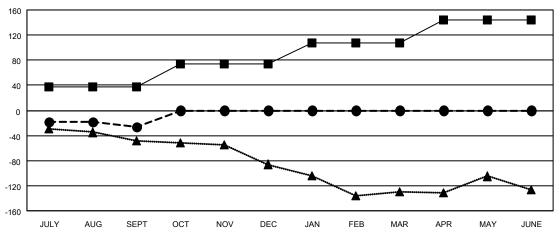

#### GOALS AND ACTUAL MEMBERS CUMULATIVE

| - | <b>MEMBER</b> | <b>GROWTH</b> | NET | GOAL |
|---|---------------|---------------|-----|------|
|   |               |               |     |      |

- MEMBER GROWTH ACTUAL